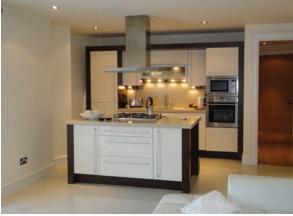

## **DESCRIPTION**

Apartment 14 is located on the second floor and extends to 82.3sq.m (886sq.ft). The apartment comprises an open plan kitchen/ dining room and sitting room, master bedroom en-suite, second double bedroom and main bathroom.

The apartment has been finished to a high specification which includes a bespoke designer kitchen, sanitary ware by David Chipperfield and full digital and audio systems by Instacom. The apartment also benefits from a sunny south west facing balcony.