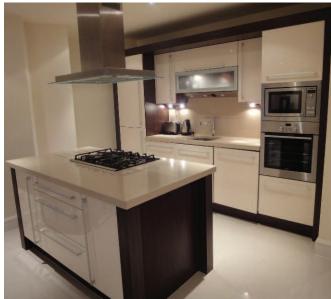

## **DESCRIPTION**

Apartment 14 is located on the second floor and extends to 82.3sq.m (886sq.ft). The apartment comprises an open plan kitchen/ dining room and sitting room, master bedroom en-suite, second double bedroom and main bathroom.

The apartment has been finished to a high specification which includes a bespoke designer kitchen, sanitary ware by David Chipperfield and full digital and audio systems by Instacom. The apartment also benefits from a sunny south west facing balcony.