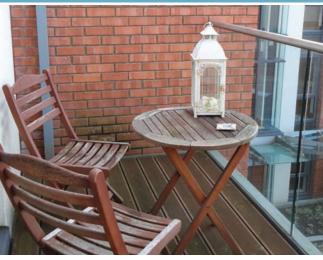

The apartment has been finished to a high specification which includes a bespoke designer kitchen, sanitary ware by David Chipperfield and full digital and audio systems by Instacom. The apartment also benefits from a sunny south west facing balcony.