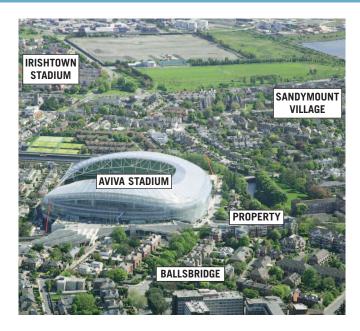

## **LOCATION**

Lansdowne Wood is a recently developed exclusive residential development located on Lansdowne Road - one of the most sought after Dublin 4 addresses.

The apartment is situated in the heart of Ballsbridge, with a wide selection of bars, restaurants, cafes and shops. The development is within walking distance of Sandymount Strand and the DART, bus services and the Aviva stadium are also conveniently located on the doorstep.

There is an excellent selection of schools, both primary and secondary within the immediate vicinity. The City Centre is easily accessible from the property along with Shelbourne Park Greyhound Track, Irishtown Stadium and Sean Moore Park.

The apartment is located in one of the most affluent residential locations in Dublin and is only 3km from St. Stephens Green and 1.5km from Sandymount Strand.