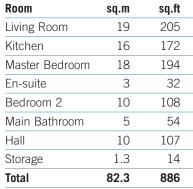

## **DESCRIPTION**

Apartment 14 is located on the second floor and extends to 82.3sq.m (886sq.ft). The apartment comprises an open plan kitchen/ dining room and sitting room, master bedroom en-suite, second double bedroom and main bathroom.