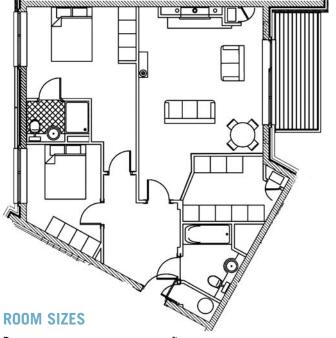

## **DESCRIPTION**

Apartment 14 is located on the second floor and extends to 82.3sq.m (886sq.ft). The apartment comprises an open plan kitchen/ dining room and sitting room, master bedroom en-suite, second double bedroom and main bathroom.

NOTE: Floorplan not to scale. For reference only.