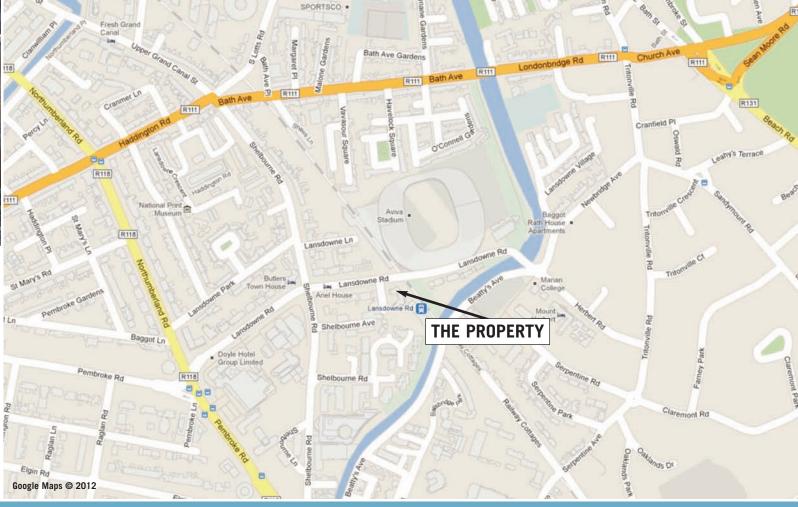

## **LOCATION**

Lansdowne Wood is a recently developed exclusive residential development located on Lansdowne Road - one of the most sought after Dublin 4 addresses.

The apartment is situated in the heart of Ballsbridge, with a wide selection of bars, restaurants, cafes and shops. The development is within walking distance of Sandymount Strand and the DART, bus services and the Aviva stadium are also conveniently located on the doorstep.

There is an excellent selection of schools, both primary and secondary within the immediate vicinity. The City Centre is easily accessible from the property along with Shelbourne Park Greyhound Track, Irishtown Stadium and Sean Moore Park.

The apartment is located in one of the most affluent residential locations in Dublin and is only 3km from St. Stephens Green and 1.5km from Sandymount Strand.