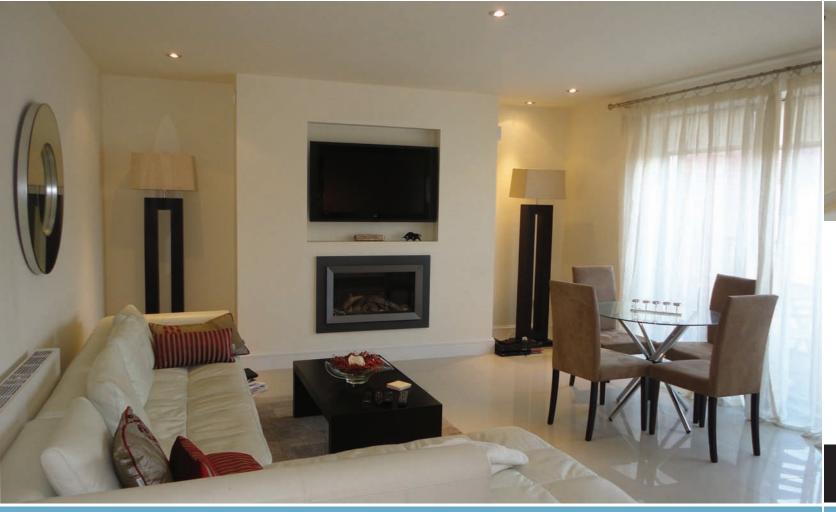

## **DESCRIPTION**

Apartment 14 is located on the second floor and extends to 82.3sq.m (886sq.ft). The apartment comprises an open plan kitchen/ dining room and sitting room, master bedroom en-suite, second double bedroom and main bathroom.

The apartment has been finished to a high specification which includes a bespoke designer kitchen, sanitary ware by David Chipperfield and full digital and audio systems by Instacom. The apartment also benefits from a sunny south west facing balcony.