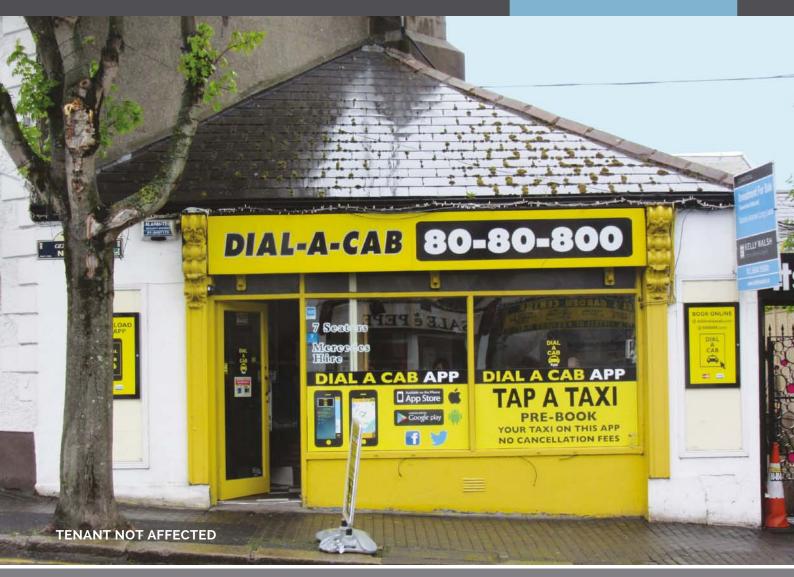

### **DESCRIPTION**

The asset comprises a single storey semidetached commercial unit with approximately 7 metres frontage facing directly onto New Street in Malahide Village. New Street forms part of the main intersection within the village connecting New Street with Main Street and Church Road. The property enjoys a prominent profile within the village and as a result benefits from heavy footfall and passing traffic. The facade consists of a part glazed/timber shop front incorporating a semi render finish. There is a side laneway to the northern elevation which provides access to the adjoining Fish Shack restaurant.

# **TENANCY DETAILS**

The property is currently let to G & F Taxis Limited on Internal Repairing and Insuring (IRI) terms for a 25 year term from 2016 producing a rent of € 34,000 per annum. The next rent review is November 2026 ensuring the current rent payable is secured for 8 years. The property offers an investor an approximately net initial yield of 8.36% after allowing for standard purchasing costs.