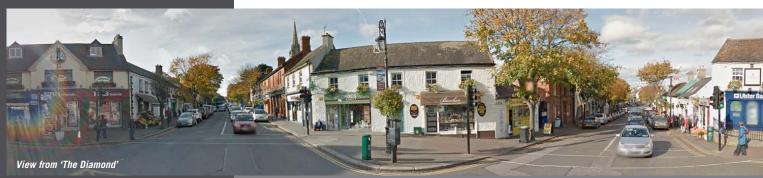

# LOCATION

The property is located on the eastern side of New Street in the centre of Malahide Village in North County Dublin. The area, known locally as The Diamond, is situated in the heart of the village a few metres away from the Marina village. Unit 1C, New Street is less than 100 meters east of Malahide train station which also serves a number of local Dublin Bus routes opposite its main entrance. Local businesses include Boots Pharmacy, Super Valu, Starbucks, Spar and Gibney's of Malahide.

### **DESCRIPTION**

The asset comprises a single storey semidetached commercial unit with approximately 7 metres frontage facing directly onto New Street in Malahide Village. New Street forms part of the main intersection within the village connecting New Street with Main Street and Church Road. The property enjoys a prominent profile within the village and as a result benefits from heavy footfall and passing traffic. The facade consists of a part glazed/timber shop front incorporating a semi render finish. There is a side laneway to the northern elevation which provides access to the adjoining Fish Shack restaurant.