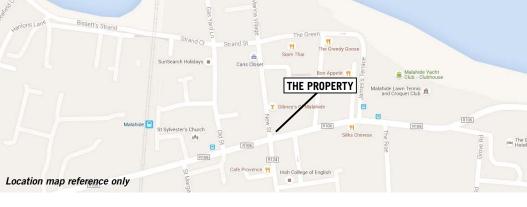

# LOCATION

The property is located on the eastern side of New Street in the centre of Malahide Village in North County Dublin. The area, known locally as The Diamond, is situated in the heart of the village a few metres away from the Marina village. Unit 1C, New Street is less than 100 meters east of Malahide train station which also serves a number of local Dublin Bus routes opposite its main entrance. Local businesses include Boots Pharmacy, Super Valu, Starbucks, Spar and Gibney's of Malahide.