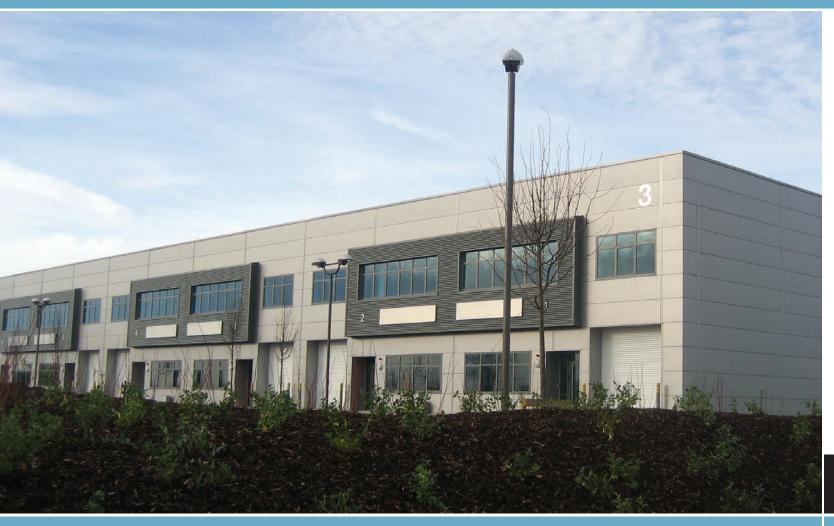

## **DESCRIPTION**

Blocks 3 & 4 provide business units starting from 419sq.m in size. The independent own door units comprise warehouse and two-storey office accommodation, which is to the front of the building. The blocks have been

designed to be flexible and suit a large variety of occupiers. The blocks have been innovately designed with an attractive façade which incorporates a first floor bay window providing modern exterior.

The individual units are easily identifiable in the architectural treatment of the blocks with the use of a different high quality cladding systems.

The units have been finished to the highest modern specification and include: