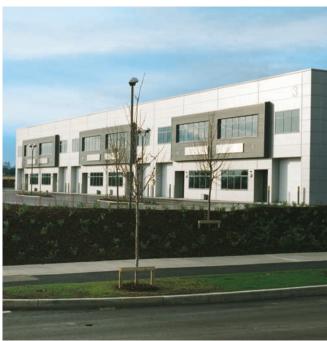

## **DESCRIPTION**

Blocks 3 & 4 provide business units starting from 419sq.m in size. The independent own door units comprise warehouse and two-storey office accommodation, which is to the front of the building. The blocks have been

designed to be flexible and suit a large variety of occupiers. The blocks have been innovately designed with an attractive façade which incorporates a first floor bay window providing modern exterior.

The individual units are easily identifiable in the architectural treatment of the blocks with the use of a different high quality cladding systems.

The units have been finished to the highest modern specification and include: