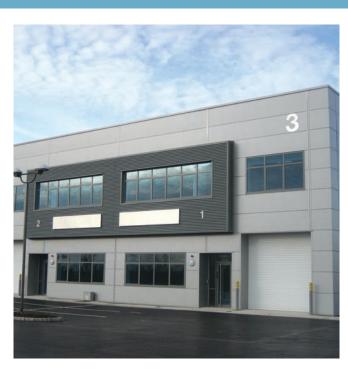

## **DESCRIPTION**

Blocks 3 & 4 provide business units starting from 419sq.m in size. The independent own door units comprise warehouse and two-storey office accommodation, which is to the front of the building. The blocks have been

designed to be flexible and suit a large variety of occupiers. The blocks have been innovately designed with an attractive façade which incorporates a first floor bay window providing modern exterior.

The individual units are easily identifiable in the architectural treatment of the blocks with the use of a different high quality cladding systems.

The units have been finished to the highest modern specification and include: