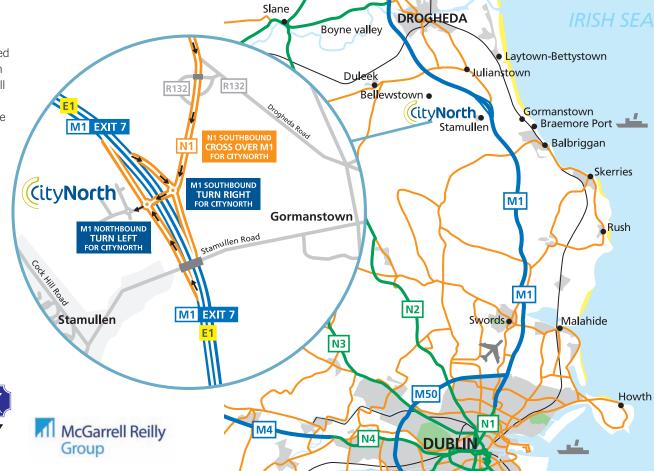

# **BUSINESS UNITS FOR SALE / TO LET**

CityNorth Business Campus, Stamullen, Co. Meath Units from 419sq.m - available immediately

**SALES AGENTS** 

01.664.5500

www.kellywalsh.ie

CityNorth is an exciting new commercial development, providing high quality, custom-built business accommodation within a state of the art environment. CityNorth is located at Exit 7 (Drogheda South) Interchange on the M1 Dublin/Belfast Motorway and is within easy access to Dublin Airport, Dublin City Centre, Drogheda and Belfast. There is direct access to CityNorth Business Campus from the interchange.