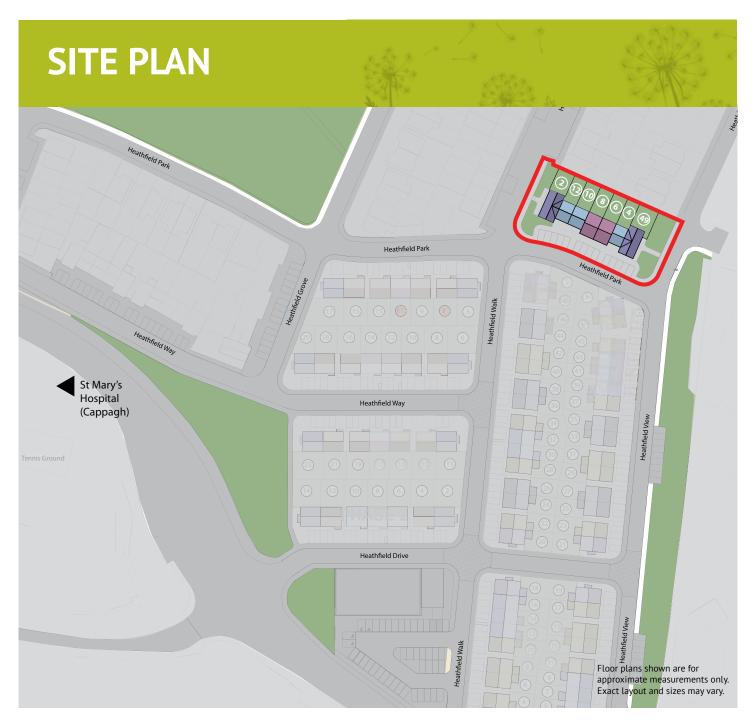

## **SITE PLAN**

New phase in this superb development of 2, 3 & 4 bedroom family homes

www.homesatheathfield.ie

**House Type D** 4 bed semi detached Size: 1,360 sq.ft./126.3 sq.mtrs.