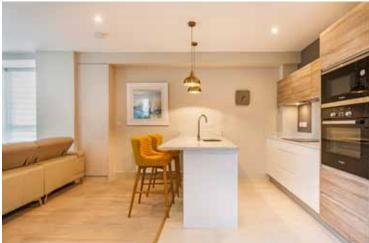

#### **KITCHENS**

- Custom designed contemporary handleless kitchens.
- Carrera quartz work tops with upstands and hob backsplash.
- Under counter stainless steel sink with contemporary satin chrome taps.
- Telescopic integrated extractor fans.
- Quality Bosch appliances with fully integrated fridge freezer and dishwasher.
- Fitted pull out larder units