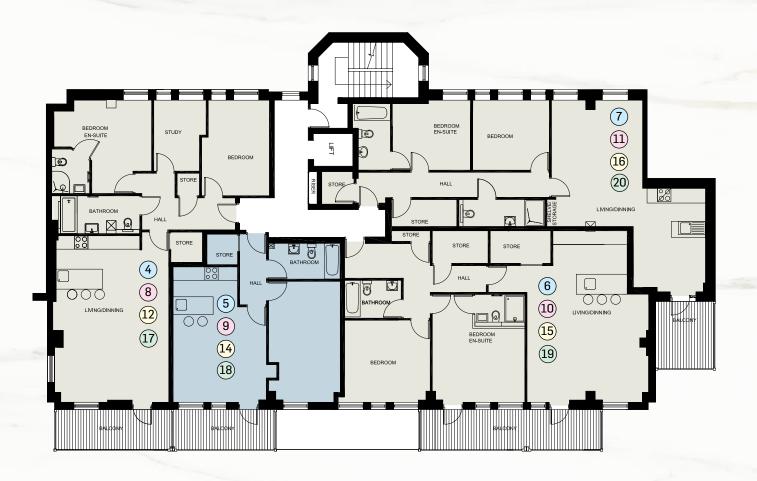

Each floor accommodates only four apartments off the central core with the exception of the ground and fifth floor which accommodates just three apartments allowing for an enhanced sense of privacy.

Two of the three penthouse apartments boast extended wraparound balconies with stunning views over Dun Laoghaire and Dublin Bay.

# ACCOMMODATION SCHEDULE

| No. | Туре                                           | Level     | Sq. m. |
|-----|------------------------------------------------|-----------|--------|
| 1   | 3-bedroom apartment and study                  | Ground    | 138    |
| 2   | 1-bed apartment                                | Ground    | 68     |
| 3   | 2-bedroom apartment                            | Ground    | 105    |
| 4   | 2-bedroom apartment and study                  | First     | 94     |
| 5   | 1-bedroom apartment                            | First     | 52     |
| 6   | 2-bedroom apartment                            | First     | 99     |
| 7   | 2-bedroom apartment                            | First     | 87     |
| 8   | 2-bedroom apartment and study                  | Second    | 94     |
| 9   | 1-bedroom apartment                            | Second    | 52     |
| 10  | 2-bedroom apartment                            | Second    | 99     |
| 11  | 2-bedroom apartment                            | Second    | 87     |
| 12  | 2-bedroom apartment and study                  | Third     | 94     |
| 14  | 1-bedroom apartment                            | Third     | 52     |
| 15  | 2-bedroom apartment                            | Third     | 99     |
| 16  | 2-bedroom apartment                            | Third     | 87     |
| 17  | 2-bedroom apartment and study                  | Fourth    | 94     |
| 18  | 1-bedroom apartment                            | Fourth    | 52     |
| 19  | 2-bedroom apartment                            | Fourth    | 99     |
| 20  | 2-bedroom apartment                            | Fourth    | 87     |
| 21  | 2-bedroom apartment<br>(extended roof balcony) | Penthouse | 92     |
| 22  | 1-bedroom apartment                            | Penthouse | 59     |
| 23  | 2-bedroom apartment<br>(extended roof balcony) | Penthouse | 97.5   |

## THE APARTMENTS

First, Second, Third and Fourth Floor Plan

First Floor
Second Floor
Third Floor
Fourth Floor

## THE APARTMENTS

- 1 Bedroom Apartment
- 2 Bedroom Apartment