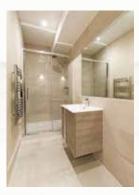

#### BATHROOMS AND EN-SUITES

- Contemporary wall hung vanity unit and ceramic wash basin with Hansgrohe basin mixer.
- Back to wall WC with concealed cistern and chrome finish dual flush.
- · Main bathrooms with fitted bath and screen.
- All two-bed apartments complete with Hansgrohe bath and shower mixer.
- Rain head and hand held shower with Kristal easy clean shower enclosures as standard in all en-suites.
- Feature recess mirror niches with downlights.
- · Fanal full bodied porcelain wall and floor tiling.
- · Chrome heated towel rail.