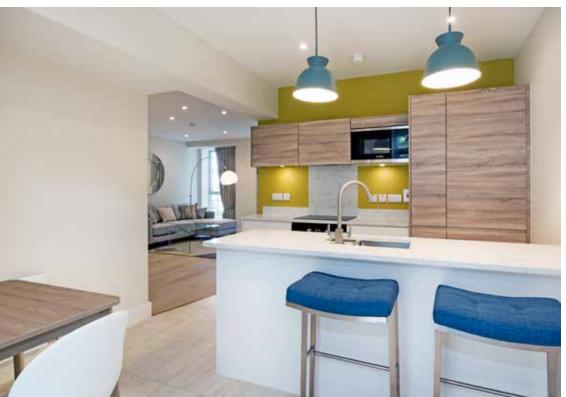

#### **KITCHENS**

- Custom designed contemporary handleless kitchens.
- Carrera quartz work tops with upstands and hob backsplash.
- Under counter stainless steel sink with contemporary satin chrome taps.
- Telescopic integrated extractor fans.
- Quality Bosch appliances with fully integrated fridge freezer and dishwasher.
- Fitted pull out larder units