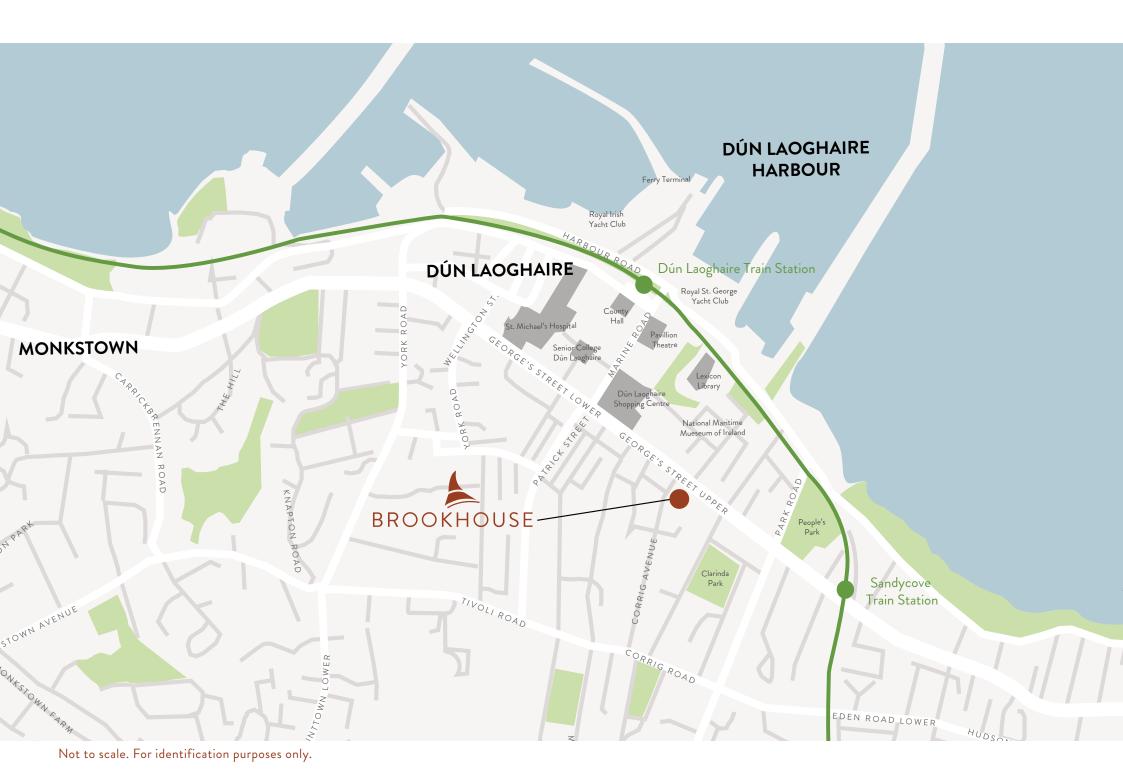

# LOCATION

Dun Laoghaire is a bustling seaside town less than 9 kilometres south east of Dublin city with stunning views casting over Dublin Bay. There is an abundance of amenities in the area to cater for all tastes including sporting and recreational activities to fine dining and theatre.

Experience the array of award winning restaurants, wine bars, and cafes dotted around the seafront overlooking the marina and the buzz of the farmers markets and crafts fairs.

There is a wide range of activities one would expect from a seaside location including sailing, fishing and swimming off the famous 40 foot at the Martello Tower or adventure water sports include wind surfing, power boating or scuba diving around nearby Dalkey Island.

The town boasts an unrivalled selection of boutique shops and high street shopping outlets in addition to two shopping centres and a 12 screen cinema.