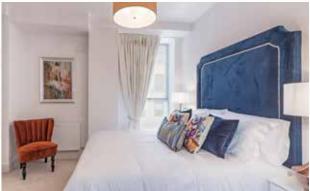

#### BATHROOMS AND EN-SUITES

- Contemporary wall hung vanity unit and ceramic wash basin with Hansgrohe basin mixer.
- Back to wall WC with concealed cistern and chrome finish dual flush.
- · Main bathrooms with fitted bath and screen.
- All two-bed apartments complete with Hansgrohe bath and shower mixer.
- Rain head and hand held shower with Kristal easy clean shower enclosures as standard in all en-suites.
- Feature recess mirror niches with downlights.
- · Fanal full bodied porcelain wall and floor tiling.
- · Chrome heated towel rail.

#### **WARDROBES**

• Custom made fitted wardrobes to all bedrooms with feature mirrors to master bedrooms and chrome knobs.