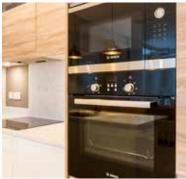

#### **KITCHENS**

- Custom designed contemporary handleless kitchens.
- Carrera quartz work tops with upstands and hob backsplash.
- Under counter stainless steel sink with contemporary satin chrome taps.
- Telescopic integrated extractor fans.
- Quality Bosch appliances with fully integrated fridge freezer and dishwasher.
- Fitted pull out larder units