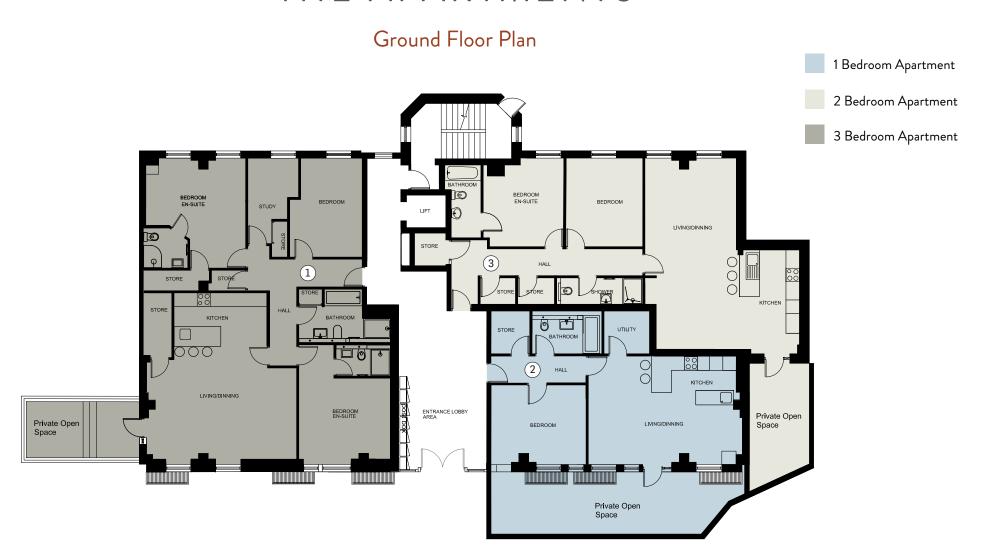

Each floor accommodates only four apartments off the central core with the exception of the ground and fifth floor which accommodates just three apartments allowing for an enhanced sense of privacy.

Two of the three penthouse apartments boast extended wraparound balconies with stunning views over Dun Laoghaire and Dublin Bay.

# ACCOMMODATION SCHEDULE

| No. | Туре                                           | Level     | Sq. m. |
|-----|------------------------------------------------|-----------|--------|
| 1   | 3-bedroom apartment and study                  | Ground    | 138    |
| 2   | 1-bed apartment                                | Ground    | 68     |
| 3   | 2-bedroom apartment                            | Ground    | 105    |
| 4   | 2-bedroom apartment and study                  | First     | 94     |
| 5   | 1-bedroom apartment                            | First     | 52     |
| 6   | 2-bedroom apartment                            | First     | 99     |
| 7   | 2-bedroom apartment                            | First     | 87     |
| 8   | 2-bedroom apartment and study                  | Second    | 94     |
| 9   | 1-bedroom apartment                            | Second    | 52     |
| 10  | 2-bedroom apartment                            | Second    | 99     |
| 11  | 2-bedroom apartment                            | Second    | 87     |
| 12  | 2-bedroom apartment and study                  | Third     | 94     |
| 14  | 1-bedroom apartment                            | Third     | 52     |
| 15  | 2-bedroom apartment                            | Third     | 99     |
| 16  | 2-bedroom apartment                            | Third     | 87     |
| 17  | 2-bedroom apartment and study                  | Fourth    | 94     |
| 18  | 1-bedroom apartment                            | Fourth    | 52     |
| 19  | 2-bedroom apartment                            | Fourth    | 99     |
| 20  | 2-bedroom apartment                            | Fourth    | 87     |
| 21  | 2-bedroom apartment<br>(extended roof balcony) | Penthouse | 92     |
| 22  | 1-bedroom apartment                            | Penthouse | 59     |
| 23  | 2-bedroom apartment<br>(extended roof balcony) | Penthouse | 97.5   |