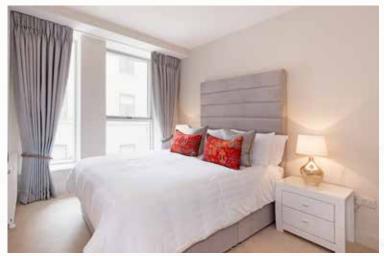

Each apartment enjoys a private balcony (garden area on the ground floor) with ceiling heights as standard at 9 foot which accentuate the sense of space and harness the use of natural light.

Residents will have access to a secure underground parking facility with designated car parking and bicycle bays with direct lift access to all floors.

#### **KITCHENS**

- Custom designed contemporary handleless kitchens.
- Carrera quartz work tops with upstands and hob backsplash.
- Under counter stainless steel sink with contemporary satin chrome taps.
- Telescopic integrated extractor fans.
- Quality Bosch appliances with fully integrated fridge freezer and dishwasher.
- Fitted pull out larder units

#### BATHROOMS AND EN-SUITES

- Contemporary wall hung vanity unit and ceramic wash basin with Hansgrohe basin mixer.
- Back to wall WC with concealed cistern and chrome finish dual flush.
- · Main bathrooms with fitted bath and screen.
- All two-bed apartments complete with Hansgrohe bath and shower mixer.
- Rain head and hand held shower with Kristal easy clean shower enclosures as standard in all en-suites.
- Feature recess mirror niches with downlights.
- · Fanal full bodied porcelain wall and floor tiling.
- · Chrome heated towel rail.

#### **WARDROBES**

• Custom made fitted wardrobes to all bedrooms with feature mirrors to master bedrooms and chrome knobs.