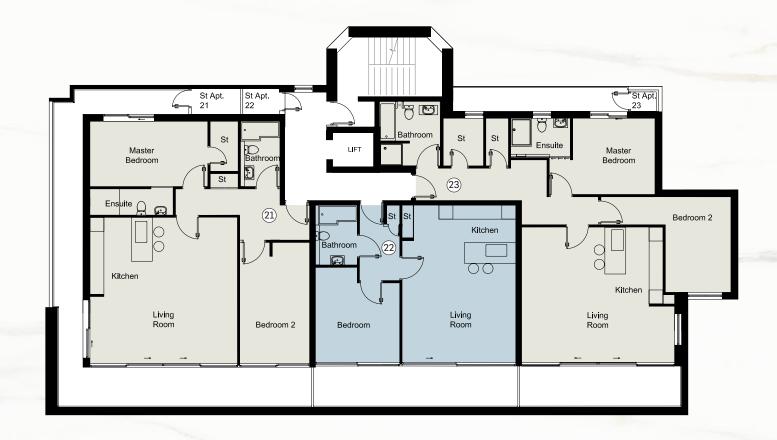

# ACCOMMODATION SCHEDULE

| No. | Туре                                           | Level     | Sq. m. |
|-----|------------------------------------------------|-----------|--------|
| 1   | 3-bedroom apartment and study                  | Ground    | 138    |
| 2   | 1-bed apartment                                | Ground    | 68     |
| 3   | 2-bedroom apartment                            | Ground    | 105    |
| 4   | 2-bedroom apartment and study                  | First     | 94     |
| 5   | 1-bedroom apartment                            | First     | 52     |
| 6   | 2-bedroom apartment                            | First     | 99     |
| 7   | 2-bedroom apartment                            | First     | 87     |
| 8   | 2-bedroom apartment and study                  | Second    | 94     |
| 9   | 1-bedroom apartment                            | Second    | 52     |
| 10  | 2-bedroom apartment                            | Second    | 99     |
| 11  | 2-bedroom apartment                            | Second    | 87     |
| 12  | 2-bedroom apartment and study                  | Third     | 94     |
| 14  | 1-bedroom apartment                            | Third     | 52     |
| 15  | 2-bedroom apartment                            | Third     | 99     |
| 16  | 2-bedroom apartment                            | Third     | 87     |
| 17  | 2-bedroom apartment and study                  | Fourth    | 94     |
| 18  | 1-bedroom apartment                            | Fourth    | 52     |
| 19  | 2-bedroom apartment                            | Fourth    | 99     |
| 20  | 2-bedroom apartment                            | Fourth    | 87     |
| 21  | 2-bedroom apartment<br>(extended roof balcony) | Penthouse | 92     |
| 22  | 1-bedroom apartment                            | Penthouse | 59     |
| 23  | 2-bedroom apartment<br>(extended roof balcony) | Penthouse | 97.5   |

### Penthouse Floor Plan