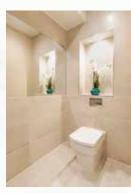

#### BATHROOMS AND EN-SUITES

- Contemporary wall hung vanity unit and ceramic wash basin with Hansgrohe basin mixer.
- Back to wall WC with concealed cistern and chrome finish dual flush.
- · Main bathrooms with fitted bath and screen.
- All two-bed apartments complete with Hansgrohe bath and shower mixer.
- Rain head and hand held shower with Kristal easy clean shower enclosures as standard in all en-suites.
- Feature recess mirror niches with downlights.
- · Fanal full bodied porcelain wall and floor tiling.
- · Chrome heated towel rail.