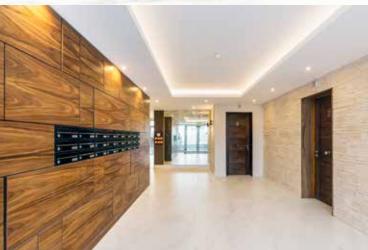

#### ENTRANCE FOYER AND COMMUNAL CORRIDOR

- Luxury hotel style entrance foyer with lift to all floors.
- · High quality carpeting to stairwell and landing.
- Geotiles porcelain tiling on entrance hallway and all balcony corridors.
- Custom made cabinet in walnut finish with Individual mail boxes for each apartment.