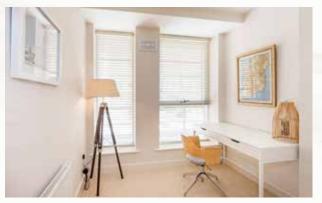

Each apartment enjoys a private balcony (garden area on the ground floor) with ceiling heights as standard at 9 foot which accentuate the sense of space and harness the use of natural light.

Residents will have access to a secure underground parking facility with designated car parking and bicycle bays with direct lift access to all floors.

#### **KITCHENS**

- Custom designed contemporary handleless kitchens.
- Carrera quartz work tops with upstands and hob backsplash.
- Under counter stainless steel sink with contemporary satin chrome taps.
- Telescopic integrated extractor fans.
- Quality Bosch appliances with fully integrated fridge freezer and dishwasher.
- Fitted pull out larder units