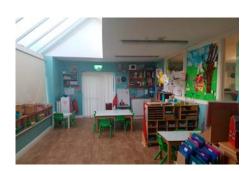

# **DESCRIPTION**

The property comprises a single storey detached crèche facility extending to 148 sq.m. (1,593 sq.ft.) with ancillary secure outdoor play areas at its southern and eastern end. Externally the property is completed in an attractive part painted render/feature stonework finish with a pitch tiled roof incorporating a Velux window above the main front entrance.

The boundary benefits from double glazed uPVC windows. The boundery is defined by a block built wall with attractive stone front and steel fence which secures the outdoor play area and artificial grass from the public pathway. Internally the unit is divided into three main children's rooms with bathroom facilities, kitchen area and ancillary office space/storage.