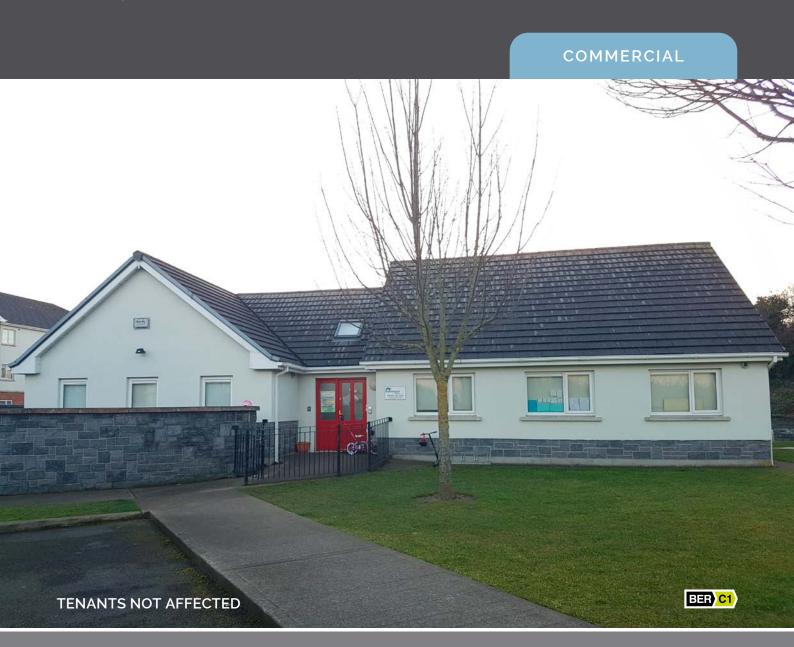

Esker Manor Creche, Lucan, Co. Dublin

- Modern detached crèche facility positioned in densely populated residential area.
- Extensive designated secure outdoor play areas.
- Ample surface level parking.
- Property extends to 148 sq.m. (1,593 sq.ft.)
- Tenants not affected.

# **DESCRIPTION**

The property comprises a single storey detached crèche facility extending to 148 sq.m. (1,593 sq.ft.) with ancillary secure outdoor play areas at its southern and eastern end. Externally the property is completed in an attractive part painted render/feature stonework finish with a pitch tiled roof incorporating a Velux window above the main front entrance.

The boundary benefits from double glazed uPVC windows. The boundery is defined by a block built wall with attractive stone front and steel fence which secures the outdoor play area and artificial grass from the public pathway. Internally the unit is divided into three main children's rooms with bathroom facilities, kitchen area and ancillary office space/storage.