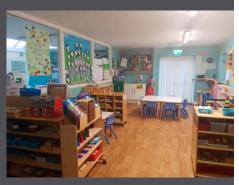

The boundary benefits from double glazed uPVC windows. The boundery is defined by a block built wall with attractive stone front and steel fence which secures the outdoor play area and artificial grass from the public pathway. Internally the unit is divided into three main children's rooms with bathroom facilities, kitchen area and ancillary office space/storage.