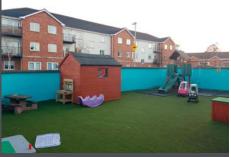

Esker Manor Creche, Lucan, Co. Dublin

- Modern detached crèche facility positioned in densely populated residential area.
- Extensive designated secure outdoor play areas.
- Ample surface level parking.
- Property extends to 148 sq.m. (1,593 sq.ft.)
- Tenants not affected.

# **DESCRIPTION**

The property comprises a single storey detached crèche facility extending to 148 sq.m. (1,593 sq.ft.) with ancillary secure outdoor play areas at its southern and eastern end. Externally the property is completed in an attractive part painted render/feature stonework finish with a pitch tiled roof incorporating a Velux window above the main front entrance.