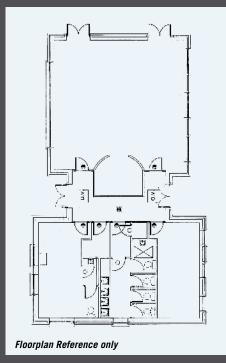

# **DESCRIPTION**

The property comprises a single storey detached crèche facility extending to 148 sq.m. (1,593 sq.ft.) with ancillary secure outdoor play areas at its southern and eastern end. Externally the property is completed in an attractive part painted render/feature stonework finish with a pitch tiled roof incorporating a Velux window above the main front entrance.

The boundary benefits from double glazed uPVC windows. The boundery is defined by a block built wall with attractive stone front and steel fence which secures the outdoor play area and artificial grass from the public pathway. Internally the unit is divided into three main children's rooms with bathroom facilities, kitchen area and ancillary office space/storage.