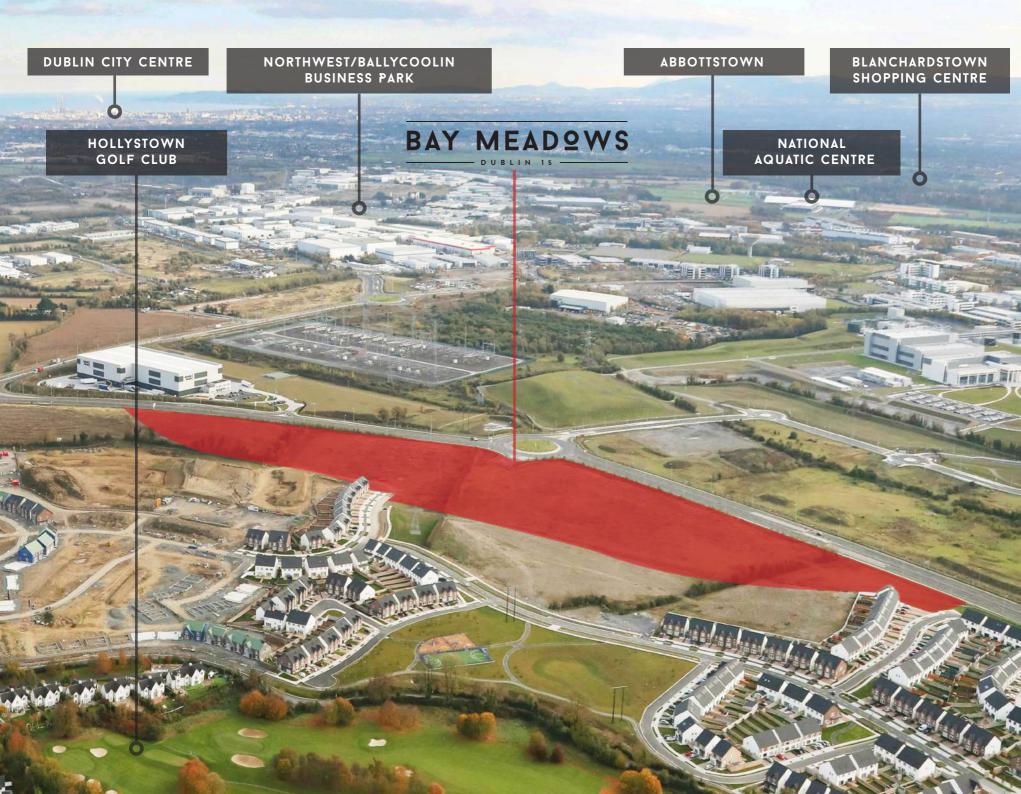

# GETTING AROUND WITH EASE

#### **5MINS**

BLANCHARDSTOWN TOWN CENTRE

#### **5MINS**

M50 (JUNCTION 6)

#### 5MINS

M50 (JUNCTION 5)

#### 15MINS

**DUBLIN AIRPORT** 

#### **20MINS**

**HEUSTON STATION** 

#### **25MINS**

**DUBLIN CITY CENTRE** 

Times are approximate. Arrival times may vary.

M50

SANTRY