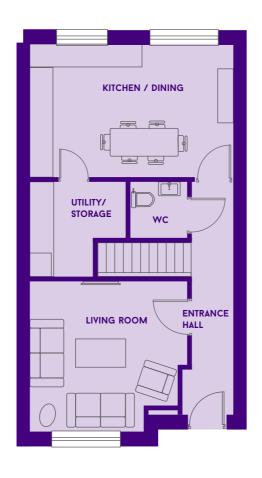

### BAY MEADOWS

DUBLIN 15

**BAYMEADOWS.IE** 





















# GETTING AROUND WITH EASE



#### **5MINS**

BLANCHARDSTOWN TOWN CENTRE

#### **5MINS**

M50 (JUNCTION 6)

#### 5MINS

M50 (JUNCTION 5)

#### 15MINS

**DUBLIN AIRPORT** 

#### **20MINS**

**HEUSTON STATION** 

#### **25MINS**

**DUBLIN CITY CENTRE** 

Times are approximate. Arrival times may vary.





M50

SANTRY

## SITE PLAN

# N

#### PHASE ONE













GROUND FLOOR

FIRST FLOOR







GROUND FLOOR

FIRST FLOOR







GROUND FLOOR

FIRST FLOOR







GROUND FLOOR

FIRST FLOOR





GROUND FLOOR

FIRST FLOOR





FIRST FLOOR



**GROUND FLOOR** 

































**GROUND FLOOR** 

FIRST FLOOR

SECOND FLOOR









#### **ABOUT ARCHTREE DEVELOPMENTS**



Archtree believes in choosing desirable locations with excellent amenities and transport links, and building homes that work for that community and that area, ultimately adding to the fabric of the existing neighbourhood. We bring together the vast experience and network of our management team to gather the best tradespeople to build homes using high-quality materials, while combining the latest innovations with tried-and-trusted methods.

Our developments are built with