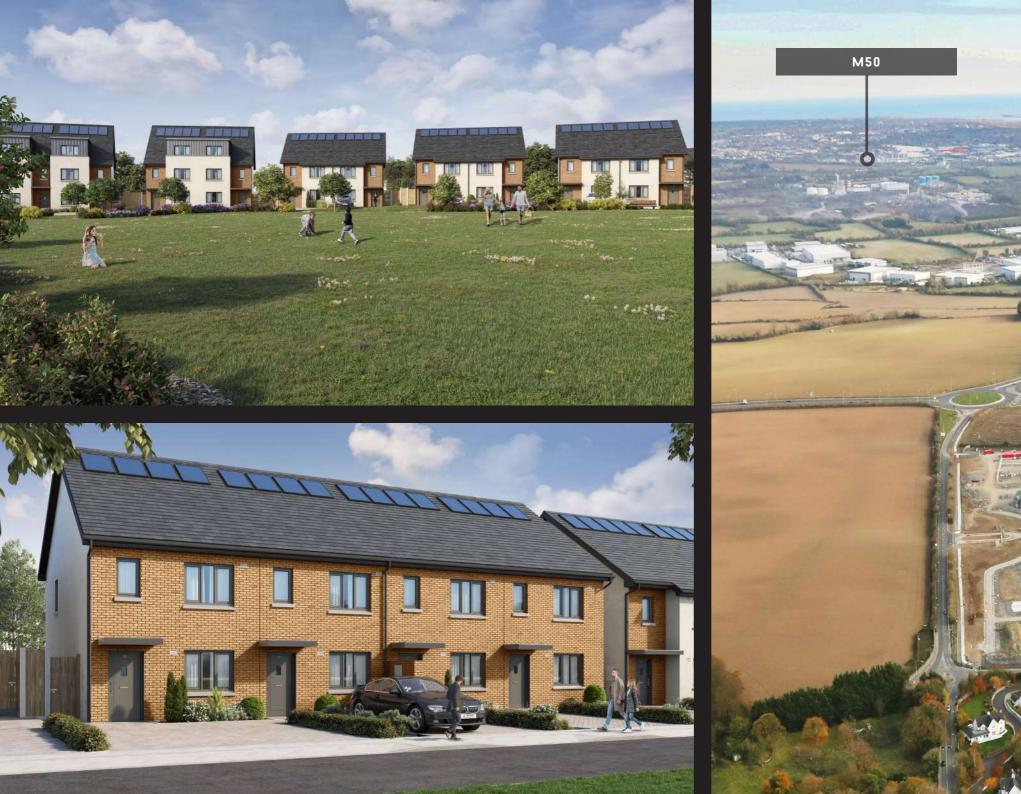

### BAY MEADOWS

DUBLIN 15

**BAYMEADOWS.IE** 





















# GETTING AROUND WITH EASE



#### **5MINS**

BLANCHARDSTOWN TOWN CENTRE

#### **5MINS**

M50 (JUNCTION 6)

#### 5MINS

M50 (JUNCTION 5)

#### 15MINS

**DUBLIN AIRPORT** 

#### **20MINS**

**HEUSTON STATION** 

#### **25MINS**

**DUBLIN CITY CENTRE** 

Times are approximate. Arrival times may vary.





M50

SANTRY

## SITE PLAN

# N

#### PHASE ONE













GROUND FLOOR

FIRST FLOOR







GROUND FLOOR

FIRST FLOOR







GROUND FLOOR

FIRST FLOOR







GROUND FLOOR

FIRST FLOOR





GROUND FLOOR

FIRST FLOOR





FIRST FLOOR



**GROUND FLOOR** 

































**GROUND FLOOR** 

FIRST FLOOR

SECOND FLOOR









#### **ABOUT ARCHTREE DEVELOPMENTS**



Archtree believes in choosing desirable locations with excellent amenities and transport links