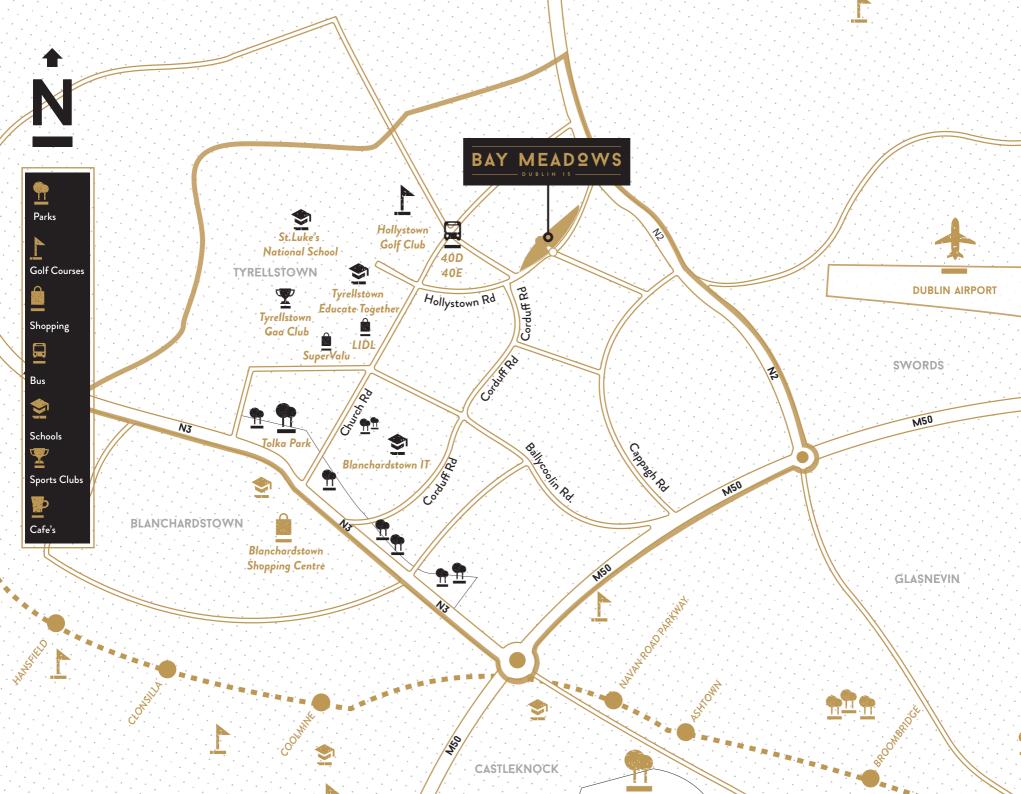

# GETTING AROUND WITH EASE

#### **5MINS**

BLANCHARDSTOWN TOWN CENTRE

#### **5MINS**

M50 (JUNCTION 6)

#### 5MINS

M50 (JUNCTION 5)

#### 15MINS

**DUBLIN AIRPORT** 

#### **20MINS**

**HEUSTON STATION** 

#### **25MINS**

**DUBLIN CITY CENTRE** 

Times are approximate. Arrival times may vary.

M50

SANTRY