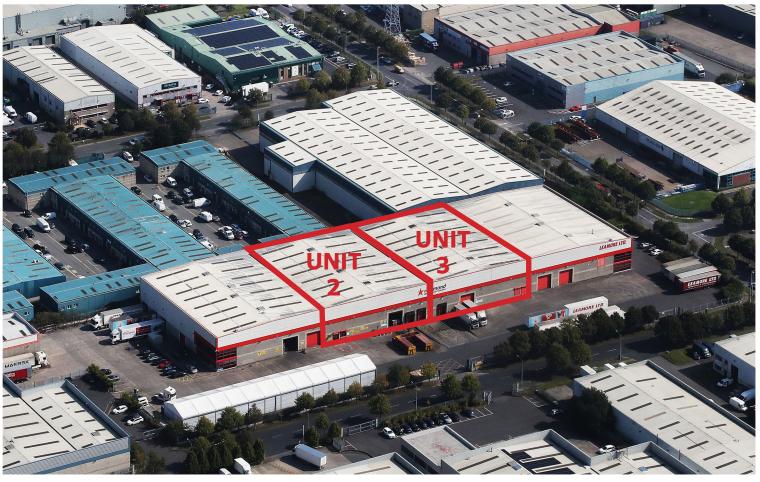

# **HIGHBAY LOGISTICS UNIT**

UNIT 2 & 3, SITE 39, PARK WEST, DUBLIN 12 D12 RY23

## **DESCRIPTION**

The property comprises two mid terrace industrial units which can be let individually or combined.

The units are of steel portal fame construction with concrete block infill walls to full height. The roof is of double skin insulated metal decking. The clear internal eaves height is approximately 9.5m.

Unit 2 which extends to 1,620 sq m has the benefit of one standard grade loading bay and two dock level loading facilities.

The unit has the benefit of a clear internal span.

Unit 3 which also extends to 1,620 sq m has the benefit of one standard grade loading bay and one dock level loading facilities. Again, the unit has the benefit of a clear internal span.

A large shared yard is provided to the front of each unit.

The entire complex is secure and surrounded by palisade fencing with the benefit of on-site CCTV.