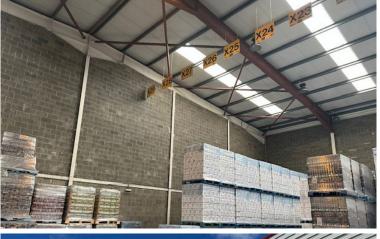

## **DESCRIPTION**

The property comprises two mid terrace industrial units which can be let individually or combined.

The units are of steel portal fame construction with concrete block infill walls to full height. The roof is of double skin insulated metal decking. The clear internal eaves height is approximately 9.5m.

Unit 2 which extends to 1,620 sq m has the benefit of one standard grade loading bay and two dock level loading facilities.

The unit has the benefit of a clear internal span.

Unit 3 which also extends to 1,620 sq m has the benefit of one standard grade loading bay and one dock level loading facilities. Again, the unit has the benefit of a clear internal span.

A large shared yard is provided to the front of each unit.

The entire complex is secure and surrounded by palisade fencing with the benefit of on-site CCTV.