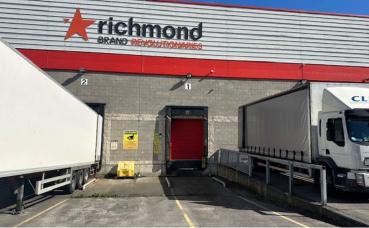

## **DESCRIPTION**

The property comprises two mid terrace industrial units which can be let individually or combined.

The units are of steel portal fame construction with concrete block infill walls to full height. The roof is of double skin insulated metal decking. The clear internal eaves height is approximately 9.5m.

Unit 2 which extends to 1,620 sq m has the benefit of one standard grade loading bay and two dock level loading facilities.

The unit has the benefit of a clear internal span.

Unit 3 which also extends to 1,620 sq m has the benefit of one standard grade loading bay and one dock level loading facilities. Again, the unit has the benefit of a clear internal span.