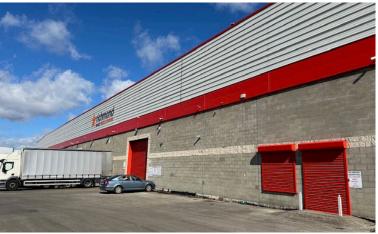

## **DESCRIPTION**

The property comprises two mid terrace industrial units which can be let individually or combined.

The units are of steel portal fame construction with concrete block infill walls to full height. The roof is of double skin insulated metal decking. The clear internal eaves height is approximately 9.5m.

A large shared yard is provided to the front of each unit.

The entire complex is secure and surrounded by palisade fencing with the benefit of on-site CCTV.