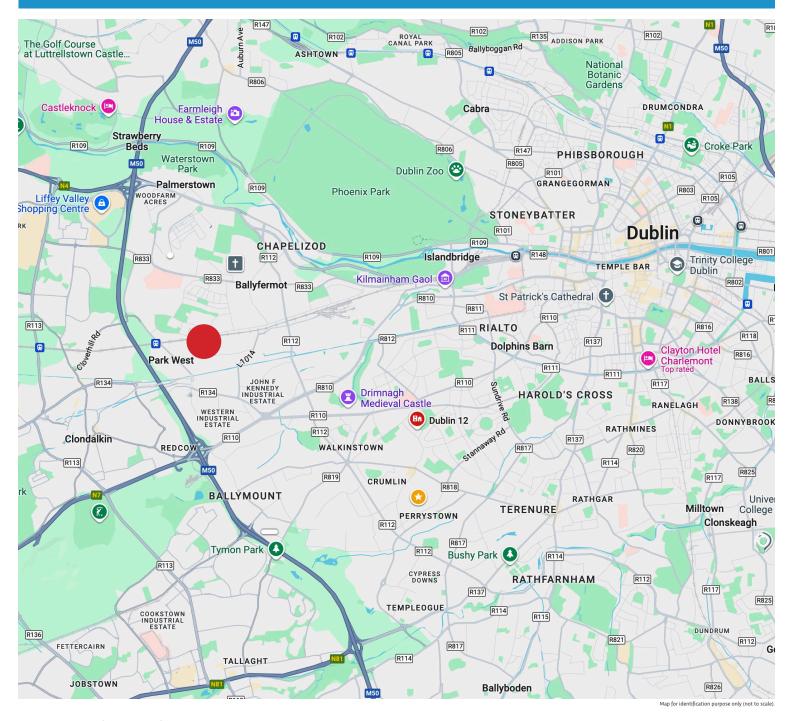

### **LOCATION**

The property is situated within Park West, off O'Casey Avenue.

The surrounding area is one of Dublin's most established commercial locations and benefits from its ease of access to both Dublin City Centre and the M50, M7 and M4 motorways and only c. 8 km Southwest of Dublin City Centre.

Park West has a host of amenities including several cafes, restaurants, gyms childcare facilities etc.

The area is also well serviced by transport links including Park West & Cherry Orchard Train Station, several Dublin Bus routes and LUAS shuttle bus services.