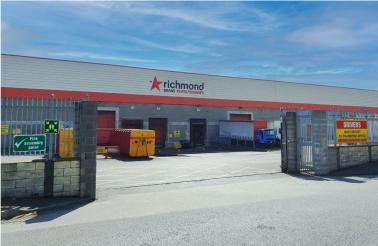

## **DESCRIPTION**

The property comprises two mid terrace industrial units which can be let individually or combined.

The units are of steel portal fame construction with concrete block infill walls to full height. The roof is of double skin insulated metal decking. The clear internal eaves height is approximately 9.5m.

A large shared yard is provided to the front of each unit.

The entire complex is secure and surrounded by palisade fencing with the benefit of on-site CCTV.