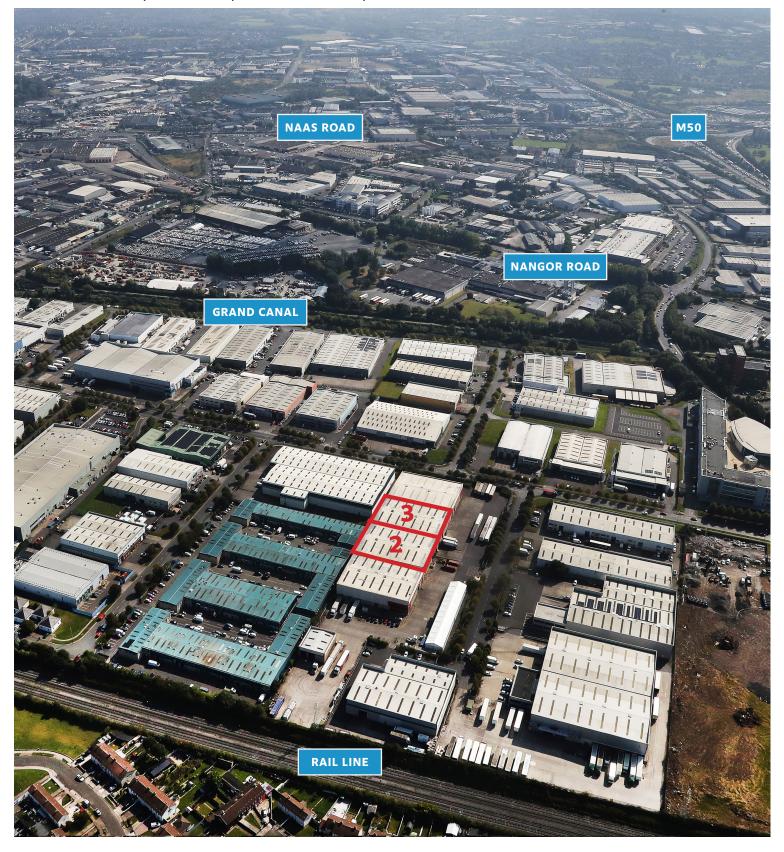

### **LOCATION**

The property is situated within Park West, off O'Casey Avenue.

The surrounding area is one of Dublin's most established commercial locations and benefits from its ease of access to both Dublin City Centre and the M50, M7 and M4 motorways and only c. 8 km Southwest of Dublin City Centre.

Park West has a host of amenities including several cafes, restaurants, gyms childcare facilities etc.

The area is also well serviced by transport links including Park West & Cherry Orchard Train Station, several Dublin Bus routes and LUAS shuttle bus services.